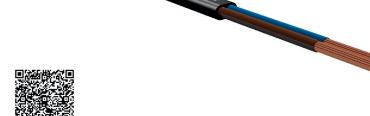

## H03 VVH2-F PVC flat cable

### **STRUCTURE**

**Conductor** Flexible copper stranded wire according to VDE 0295 cl. 5

**Insulation sheath** According to VDE 0207 part 4 type Y12

Core colour Blue/brown

Outer sheath Sheath compound according to VDE 0207 part 5 type YM2

### **TECHNICAL DATA**

Maximum permissible operating voltage in rotary-phase and single-phase alternating current systems

Uo/U 330/330 V

Direct current systems Uo/U 495/495 V

Product descriptionCu weightOuter Ø (mm)Weight (kg/km)Product numberH03VVH2-F2x0.5Light PVC flat cable14.43.8 x 6.3361041201